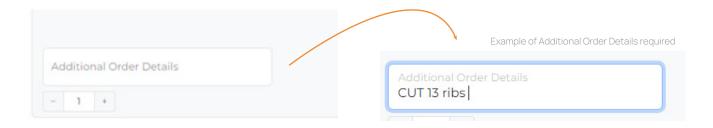

#### **NEW ADDITIONAL ORDER DETAILS FEATURES**

The product selection box now as a new function called Additional Order Details, where you add more details or instructions needed for your ordered product. See example

The additional information is added to all order confirmation emails as well as sales orders, Invoices and delivery notes.