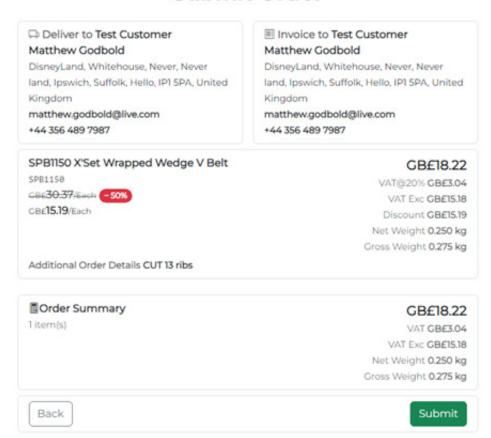

#### **NEW SHOPPING CART DETAILS**

The new Shopping cart shows your products in more detail including Net weights, Discount values applied, VAT details and Product details.

The checkout shows all the added customer delivery details as well as a breakdown summary.

#### **NEW SUBMIT ORDER PAGE**

Submit order summary page has been redesigned to show more information about your order

### **Submit Order**