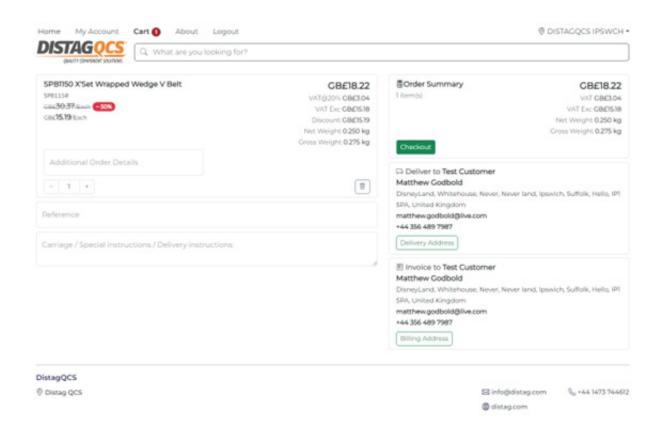

#### **NEW SHOPPING CART DETAILS**

The new Shopping cart shows your products in more detail including Net weights, Discount values applied, VAT details and Product details.

The checkout shows all the added customer delivery details as well as a breakdown summary.

The Reference entry box and special details boxes have been redesigned with allowing more text to be entered.