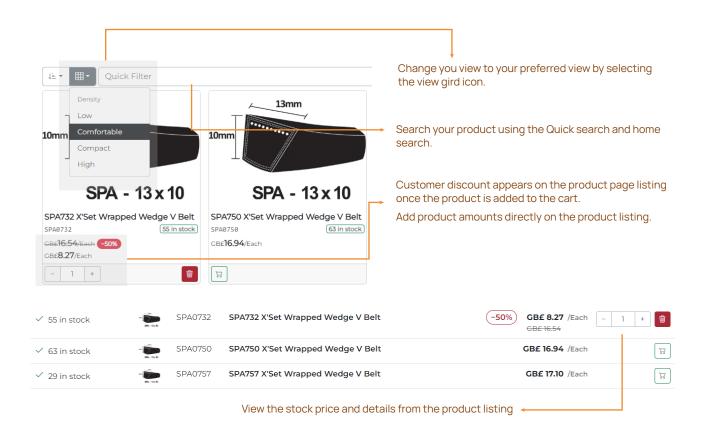

#### **NEW PRODUCT LAYOUT**

The new product layout features a manual view change menu so you can view the product details your way